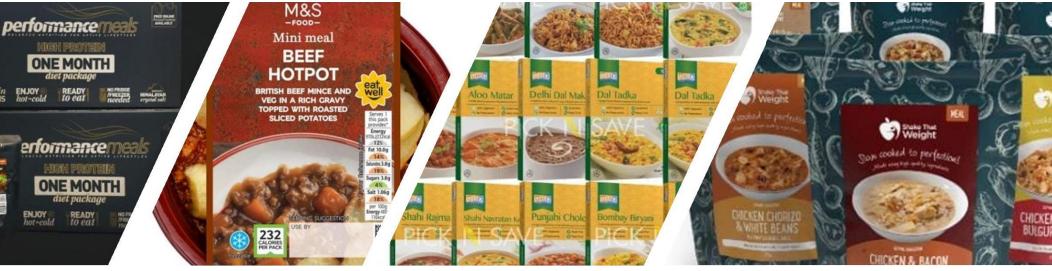

turated Fat 0g

Trans Fat 0g

Cholesterol 0mg

Sodium 170mg

Total Carbohydrate 0g

Dietary Fiber 0g

Total Sugars 0g

Includes 0g Added Suga

Protein 0g

Vitamin D 0mcg

Calcium 0mg

Iron Omg

Potassium 0mg

Vitamin A 0mcg

. . . . . .

Vitamin C 0mg

Vitamin K 0mcg

Vitamin B6 0mg

Zinc 0mg

Copper 0mg

The % Daily Value (DV) tells you how of food contributes to a daily diet. 2,0 general nutrition advice.

Ingredients: Seeraga Samba Sunflower Oil Green Chili, Coriander, Green Cardamo Cumin, Fenugreek Leaves, S Chicken, Ghee, Black Peppe Acid, Maltode

Contains: N

PSD Foods 37, Prospect Row

# ACKAGING ONTAINERS







**Protective and** safe

Sustainable and 100% Recyclable Versatile in design



Perform well at

point of sale



**Customer** convenience Easy to handle in production





### etitors

mance meals works that weight oods

## SWOT Analysis

S - Easily accessible and attractive packaging

- W limited varieties and specific target consumer
- O Wide market and Consumers
- T Heavy Competitors and Price